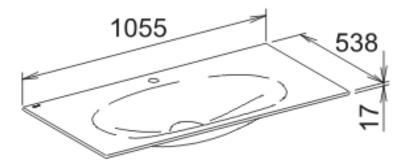

## **SPECIFICATION** SHEET - washbasin

| BRAND:                         | KEUCO                                                                             | Product Photo: |
|--------------------------------|-----------------------------------------------------------------------------------|----------------|
| ORIGIN:                        | Germany                                                                           |                |
| SERIES:                        | VANITY UNITS                                                                      |                |
| PRODUCT<br>DESCRIPTION:        | ED11 ceramic basin CleanPlus<br>surface<br>1 tap hole, with Clou drain & overflow |                |
| MODEL No.                      | 31150 311001                                                                      |                |
| FINISH/COLOUR:                 | White                                                                             |                |
| DIMENSIONS:                    | 538mm x 1055mm x 17mm                                                             |                |
| OPTIONAL<br>MATCHING<br>PARTS: |                                                                                   |                |